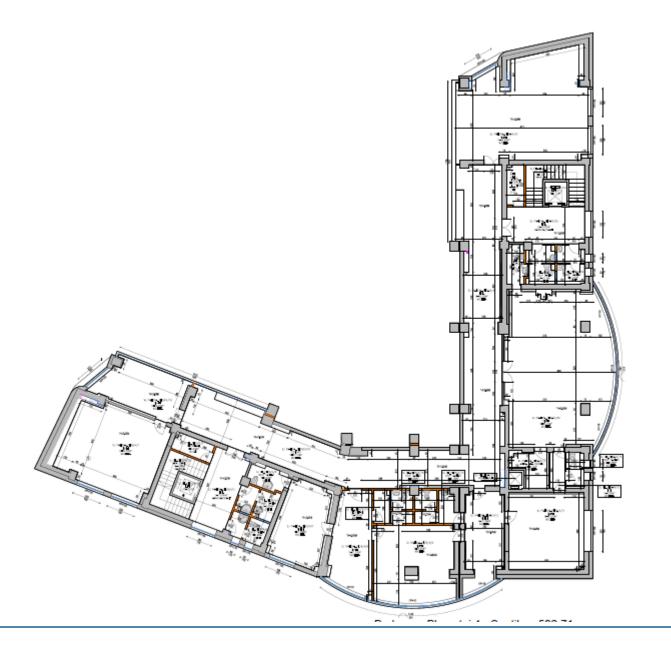

## **Plans:**

4<sup>th</sup> Floor – 584.52 sqm

Map: 42 Valeni Str. wada Nucilos SU Strada Strada Ceza Strada Pietrarilor Strada Costache Negru Vasile Alecsandri Strada Iuliu Maniu Strada Primăverii Strada Candiano Popescu Biserica Agape #As Strada Negru Vodă Strada Splaiului Strada Cezar Boliac Strada Primăverii orghe Doja Strada Iuliu Maniu Strada Fortunei ndiano Popescu Strada Gheorghe Doja Tribunalul Prahova Strada Vasile Alecsandri m Parcul Mihai Strada Primăverii Electrica Furnizare Viteazul Strada Iuliu Maniu Strada Fortunei Delice Street of the st Strada Decebal Bulevardul Republicij Strada Gheorghe Doja Strada Gheorghe Doja St Servicii de Stead 2. A fluide Gospodărire Urbană As Mester did de le constitue de la constitue Strade General Vesile Miles Hale 🔛 Piața Centrală 102 0 Libra Internet Bank Banca Transilvania Idea Bank \*100 Strada Lápusn 🔠 🖪 Hale Coreco 0 102 Halele Centrale amna xa Eroilor