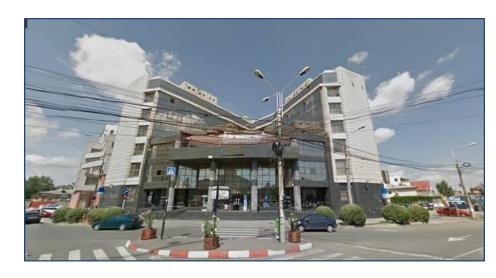

# Prahova-Ploiesti 42 Valeni str.

#### **Office space Ploiesti**

Address: 42 Valeni Str, Ploiesti

**Building Structure:** Ground Floor + 6 Floor

Available Surface: 1236.92 sqm

652.40 sqm 3<sup>rd</sup> Floor 584.52 sqm 4<sup>th</sup> Floor

**Asking Rent:** 6 €/sqm /month

**Location:** the space is located at the

3rd and 4th floor of an individual

building with office use

**Traffic:** intense pedestrian and car traffic

**Public transportation:** bus and tram