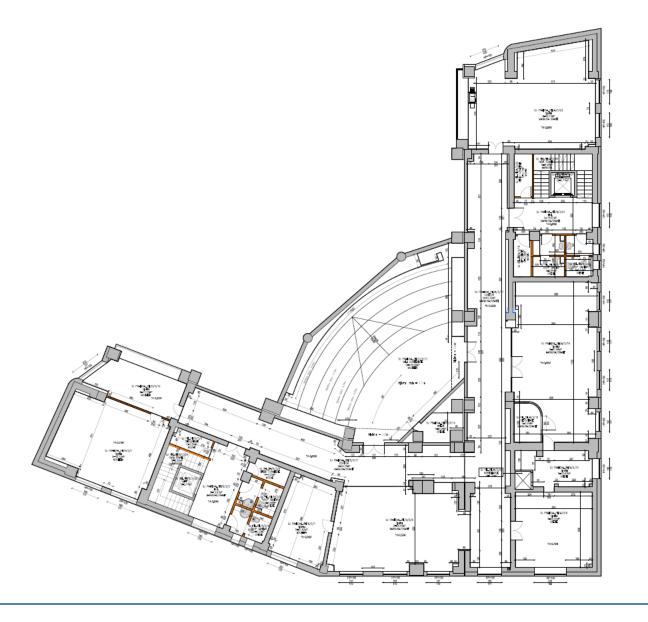

# Prahova-Ploiesti 42 Valeni str.



# **Property Brief**

#### **Office space Ploiesti**

Address: 42 Valeni Str, Ploiesti

**Building Structure:** Ground Floor + 6 Floor

Available Surface: 1236.92 sqm

652.40 sqm 3<sup>rd</sup> Floor 584.52 sqm 4<sup>th</sup> Floor

**Asking Rent:** 6 €/sqm /month

**Location:** the space is located at the

3rd and 4th floor of an individual

building with office use

**Traffic:** intense pedestrian and car traffic

**Public transportation:** bus and tram







## Plans:

 $3^{rd}$  Floor -652.4 sqm





## **Plans:**

4<sup>th</sup> Floor – 584.52 sqm





Map: 42 Valeni Str. wada Nucilos SU Strada Strada Ceza Strada Pietrarilor Strada Costache Negru Vasile Alecsandri Strada Iuliu Maniu Strada Primăverii Strada Candiano Popescu Biserica Agape #As Strada Negru Vodă Strada Splaiului Strada Cezar Boliac Strada Primăverii orghe Doja Strada Iuliu Maniu Strada Fortunei ndiano Popescu Strada Gheorghe Doja Tribunalul Prahova Strada Vasile Alecsandri m Parcul Mihai Strada Primăverii Electrica Furnizare Viteazul Strada Iuliu Maniu Strada Fortunei Delice Street of the st Strada Decebal Bulevardul Republicij Strada Gheorghe Doja Strada Gheorghe Doja St Servicii de Stead 2. A fluide Gospodărire Urbană As Mester did de le constitue de la constitue Strade General Vesile Miles Hale 🔛 Piața Centrală 1